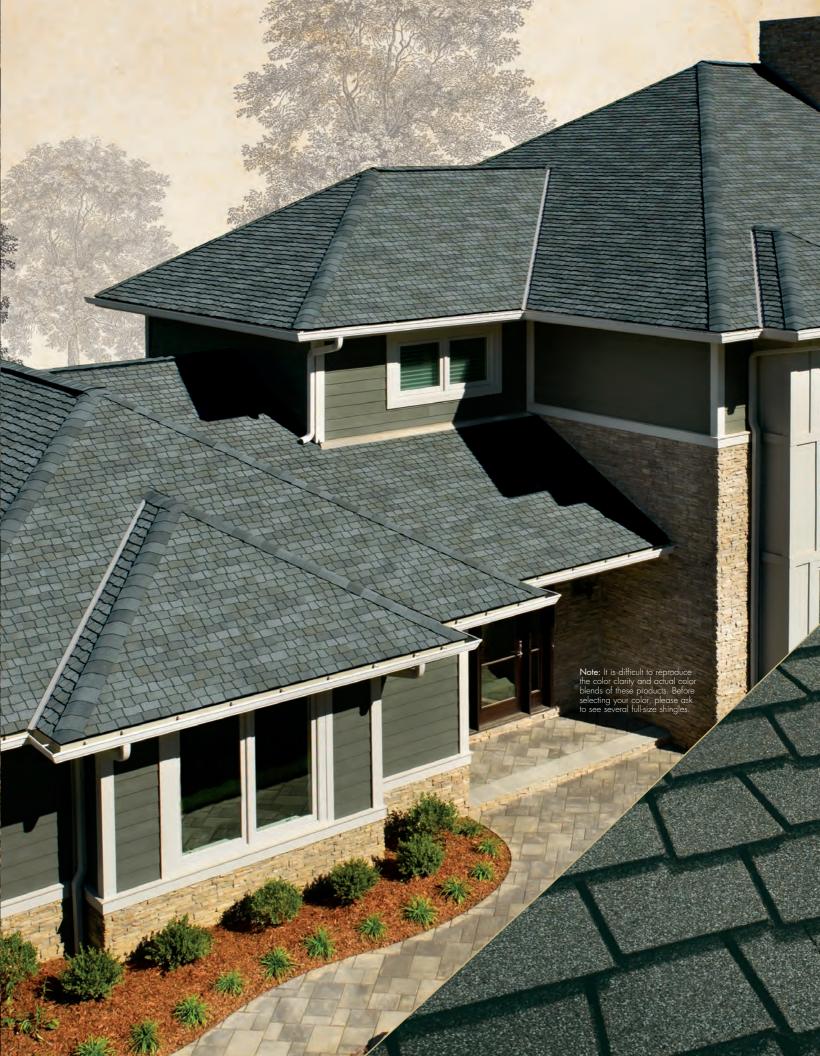

These products are not available in all areas. See www.gaf.com/ridgecapavailability for details.

**Note:** It is difficult to reproduce the color clarity and actual color blends of these products. Before selecting your color, please ask to see several full-size shingles.

Glenwood™ Shingles. A bold, beautiful departure from the rest.

The Triple-Layer Design Of A Glenwood™ Shingle

Note: It is difficult to reproduce the color clarity and actual color blends of these products. Before selecting your color, please ask to see several full-size shingles.