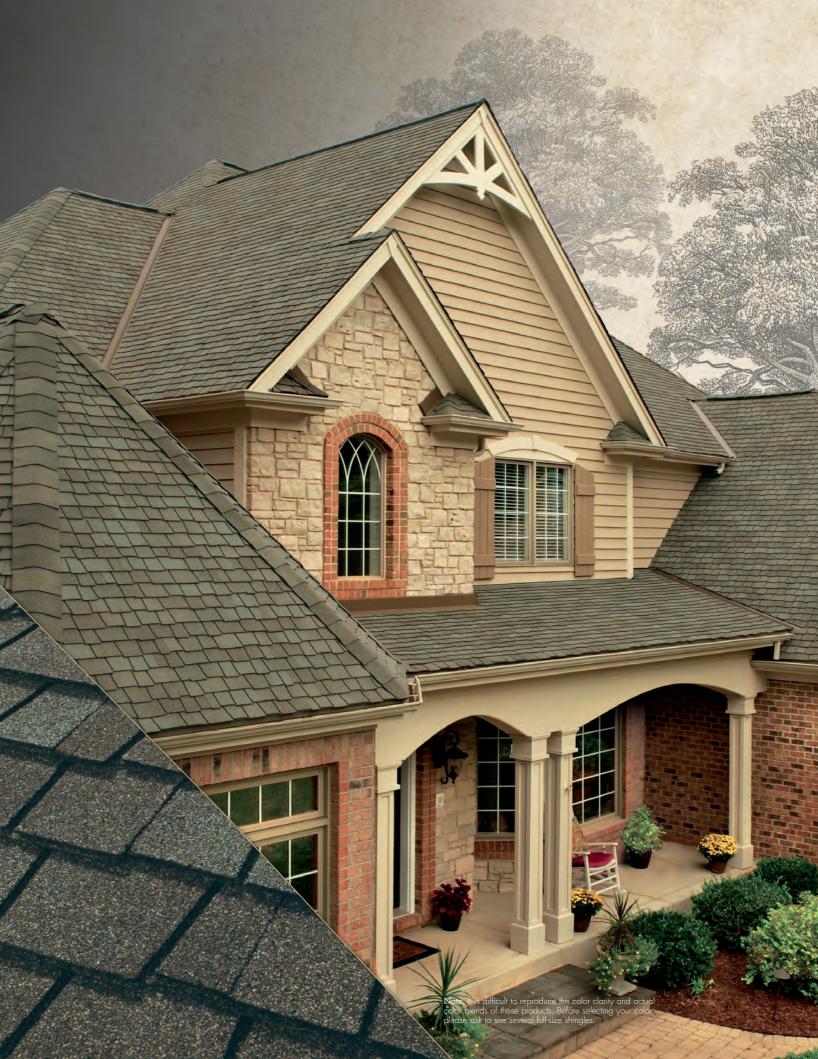

## You will believe your eyes.

When it came to creating the industry's most authentic wood shake-look shingle, we knew we had to deliver nothing less than all the remarkable, natural beauty of genuine hand-split wood shakes. But we didn't stop there. Not only did we ensure that this innovative shingle would provide all the top performance you'd expect — we also enhanced its dimensionality.

We're proud to say that no other triple-layer asphalt shingle matches the thickness of our premium Glenwood™ Shingles. You can see the difference for yourself; there's simply no comparison. For the ultimate in depth and dimension for your roof — and the most realistic wood-shake look that a shingle can provide — you need search no further.

Glenwood™ Shingles. A bold, beautiful departure from the rest.

The Triple-Layer Design Of A Glenwood™ Shingle

Note: It is difficult to reproduce the color clarity and actual color blends of these products. Before selecting your color, please ask to see several full-size shingles.