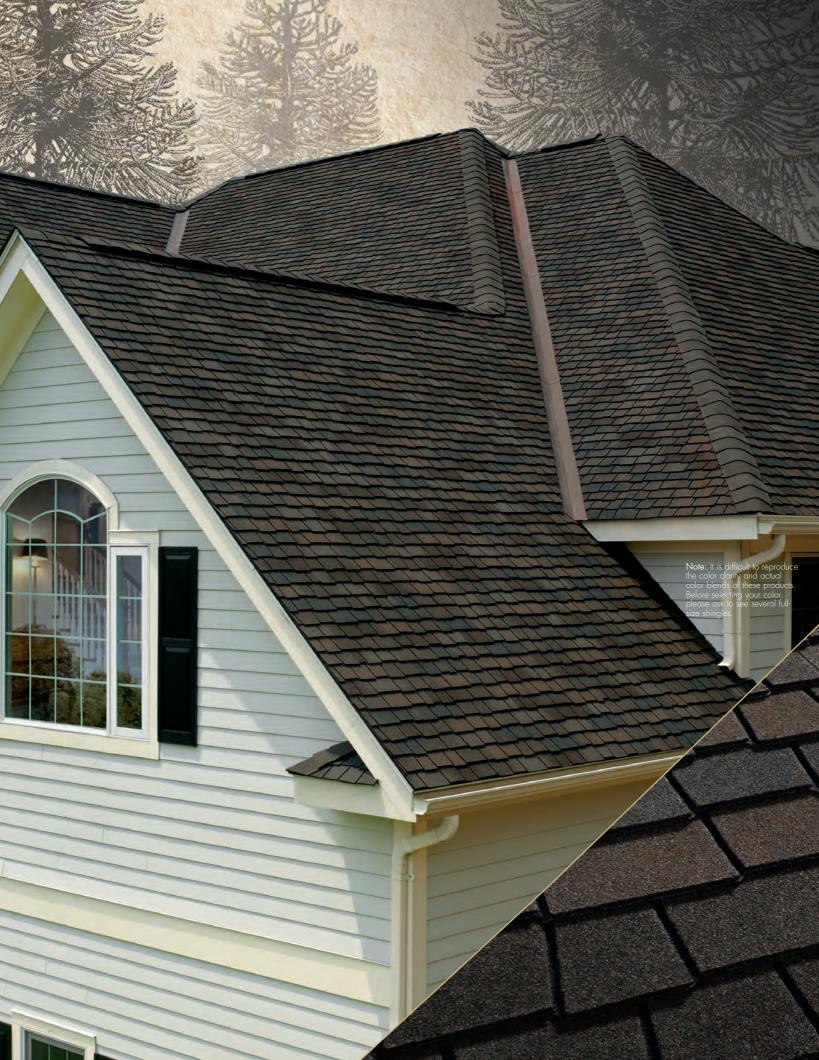

# Chelsea

The very picture of strength and stability. Chelsea Gray's perfectly balanced combination of warm and cool hues gives it its grand versatility.

A home can make a lasting impression without shouting it from the rooftop. Just as even the finest wood shavings have strength, so too lighter, more subtle wood tones have the power to make impactful statements.

Your Glenwood roof proves that beyond a doubt.