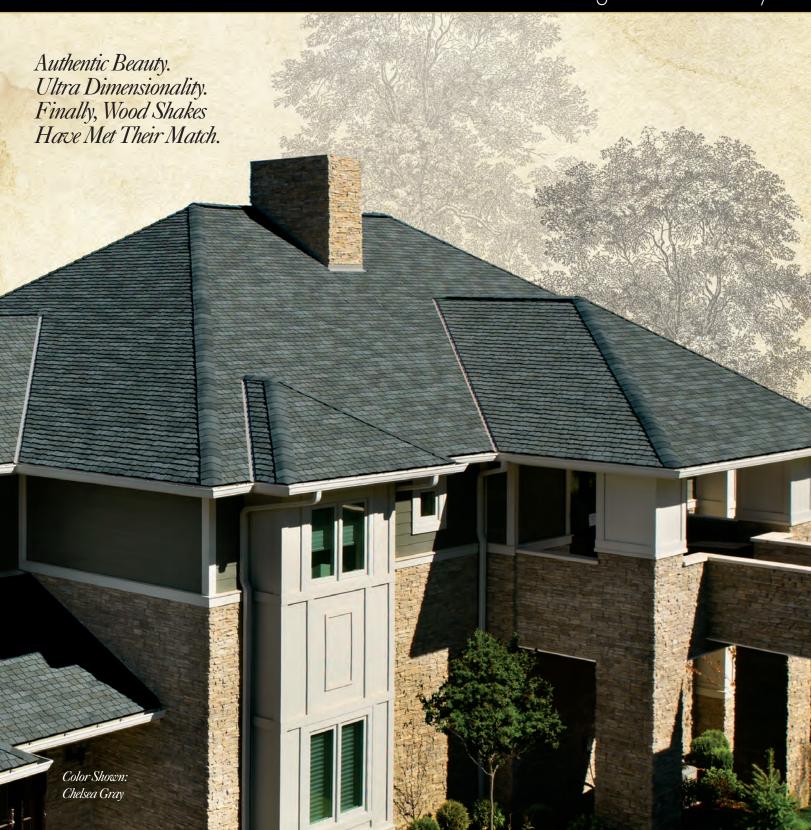

## You will believe your eyes.

When it came to creating the industry's most authentic wood shake-look shingle, we knew we had to deliver nothing less than all the remarkable, natural beauty of genuine hand-split wood shakes. But we didn't stop there. Not only did we ensure that this innovative shingle would provide all the top performance you'd expect — we also enhanced its dimensionality.

We're proud to say that no other triple-layer asphalt shingle matches the thickness of our premium Glenwood™ Shingles. You can see the difference for yourself; there's simply no comparison. For the ultimate in depth and dimension for your roof — and the most realistic wood-shake look that a shingle can provide — you need search no further.

Glenwood™ Shingles. A bold, beautiful departure from the rest.

The Triple-Layer Design Of A Glenwood™ Shingle

Note: It is difficult to reproduce the color clarity and actual color blends of these products. Before selecting your color, please ask to see several full-size shingles.

# Chelsea

The very picture of strength and stability. Chelsea Gray's perfectly balanced combination of warm and cool hues gives it its grand versatility.

A home can make a lasting impression without shouting it from the rooftop. Just as even the finest wood shavings have strength, so too lighter, more subtle wood tones have the power to make impactful statements.