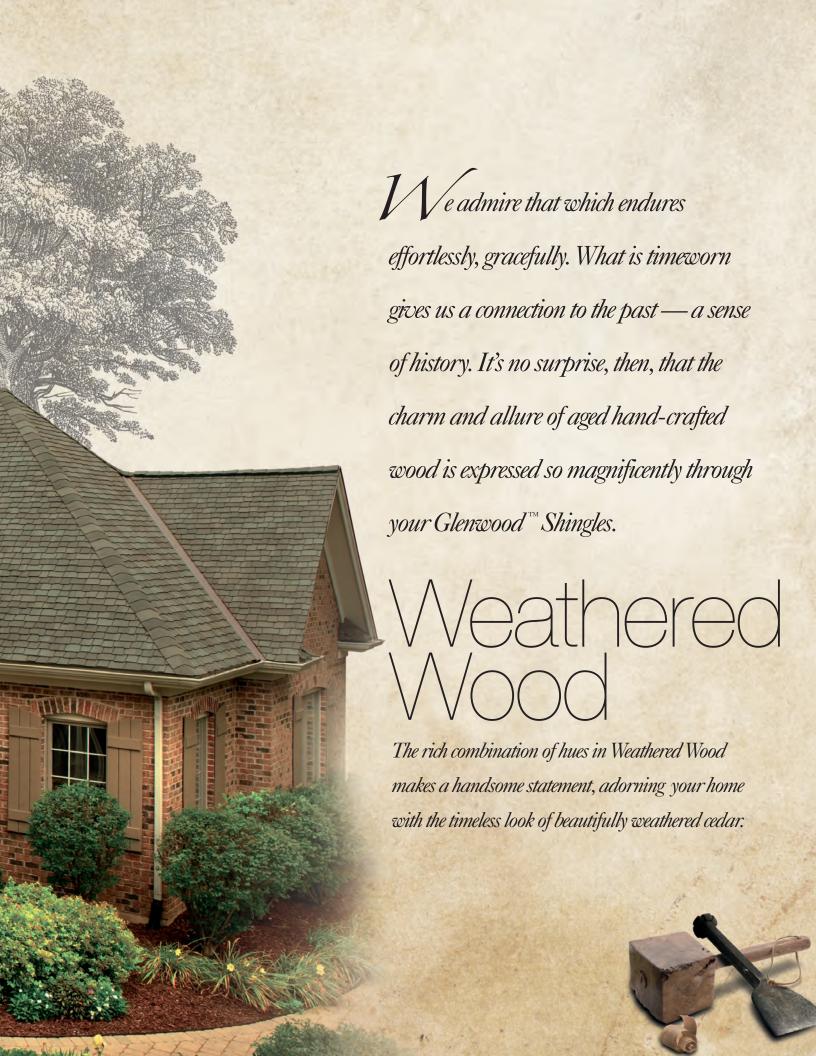

## Dusky Gray

Refined sophistication and character define Dusky Gray, which deftly blends grays with warm tones of brown and russet to create a signature look.

The natural, unmistakable look of wood.

Is there anything as classic, as timeless, as universal? We bring this elegant material into our homes, into our lives, because we are unmistakably drawn to its warmth and beauty. Just as those who visit your home will be drawn to your Glenwood™ roof.