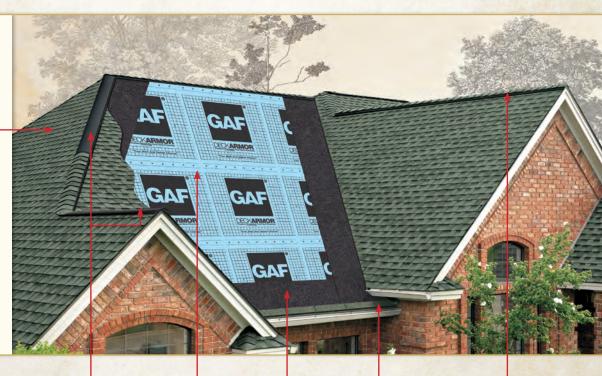

# More Than Just Coverage On Your Shingles! Get Automatic Lifetime Protection On Your Entire GAF Roofing System!\*

When you install any GAF Lifetime Shingle and at least 3 qualifying GAF accessories, you'll automatically get:

- A Lifetime ltd. warranty on your shingles and all qualifying GAF accessories!\*
- Non-prorated coverage for the first 10 years!\*

### Cobra® Attic

Helps remove excess heat and moisture from your attic to promote energy efficiency in your home and help extend the life of your roof.

#### Roof Deck Protection

Provides an exceptionally strong layer of protection against wind-driven rain; some even allow moisture to escape from your attic. Also, lies flatter for a betterlooking roof.

#### Leak Barrier

Provides exceptional protection against leaks caused by roof settling and extreme weather. Ideal upgrade at all vulnerable areas (including at the eaves in the North†).

#### Starter Strip Shingles

Saves time, eliminates waste, and reduces the risk of blow-off...and may even help qualify for upgraded wind warranty coverage (see GAF Shingle & Accessory Itd. Warranty\* for details).

#### Ridge Cap Shingles

Enhances the beauty of your home while guarding against leaks at the hips and ridges.

"See GAF Shingle & Accessory Ltd. Warranty for complete coverage and restrictions. The word "Lifetime" refers to the length of coverage provided by the GAF Shingle & Accessory Ltd. Warranty and means as long as the original individual owner(s) of a single-family detached residence (or the second owner(s) in certain circumstances) owns the property where the shingles and accessories are installed. For owners' structures not meeting the above criteria, Lifetime coverage is not applicable. Lifetime solutions are used to accessories and the use of Lifetime Shingles.