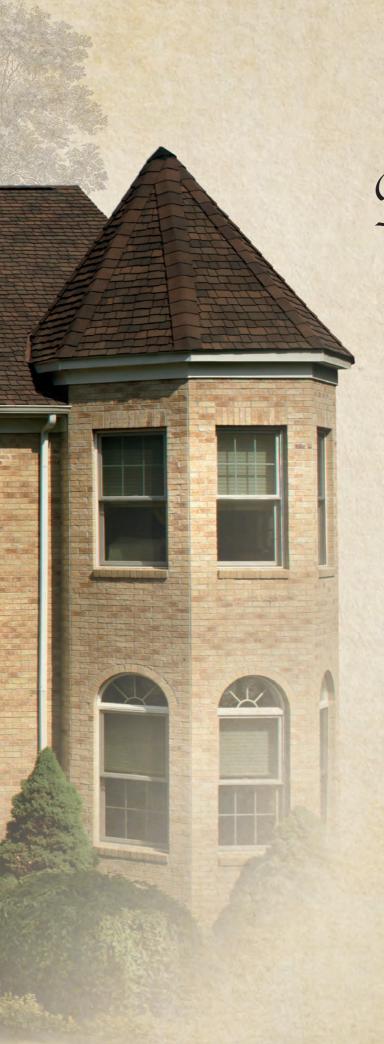

## You will believe your eyes.

When it came to creating the industry's most authentic wood shake-look shingle, we knew we had to deliver nothing less than all the remarkable, natural beauty of genuine hand-split wood shakes. But we didn't stop there. Not only did we ensure that this innovative shingle would provide all the top performance you'd expect — we also enhanced its dimensionality.

We're proud to say that no other triple-layer asphalt shingle matches the thickness of our premium Glenwood™ Shingles. You can see the difference for yourself; there's simply no comparison. For the ultimate in depth and dimension for your roof — and the most realistic wood-shake look that a shingle can provide — you need search no further.

Glenwood™ Shingles. A bold, beautiful departure from the rest.

The Triple-Layer Design Of A Glenwood™ Shingle

Note: It is difficult to reproduce the color clarity and actual color blends of these products. Before selecting your color, please ask to see several full-size shingles.