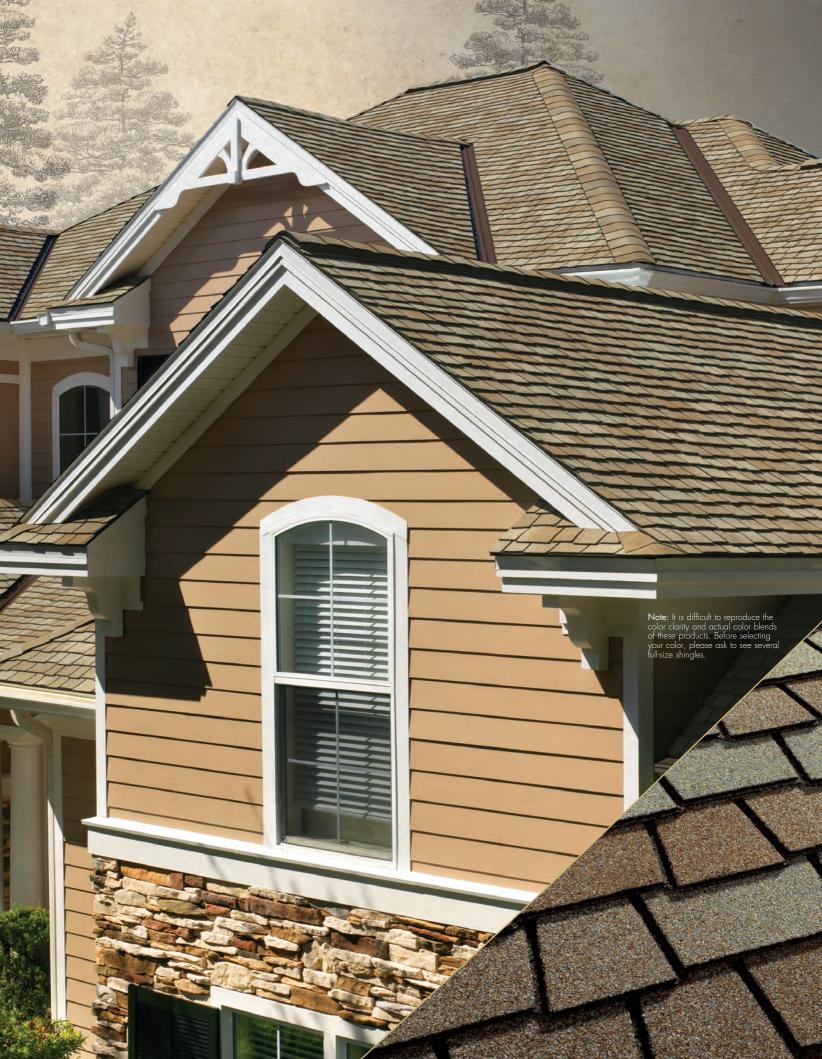

# Golden Prairie

The soft, warm glow of Golden Prairie comes from its delicate mixture of golds, beiges, and touches of rust, making this shingle a lustrous addition to your home.

hose who appreciate and revere wood

know that this material stands out from the

rest — particularly when it's crafted to express

a unique artistic vision. Just as it is with your

Glenwood™ roof, defining and distinguishing

to set you far apart from the crowd.