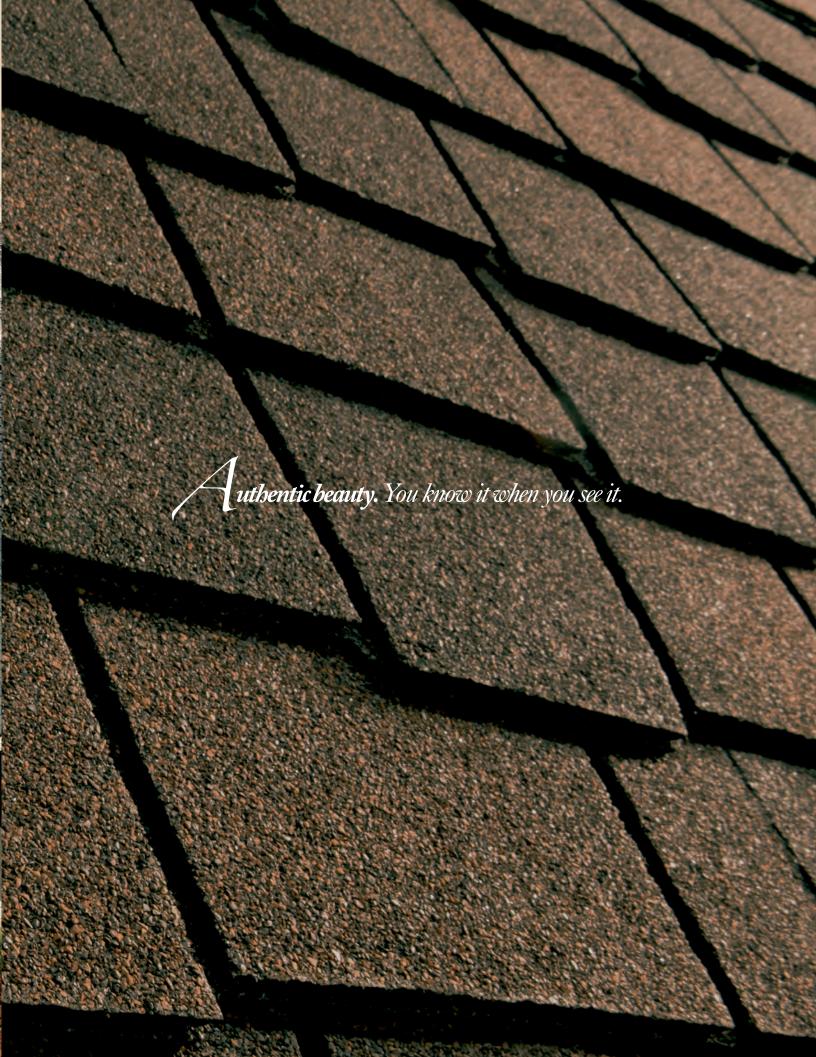

We're proud to say that no other triple-layer asphalt shingle matches the thickness of our premium Glenwood™ Shingles. You can see the difference for yourself; there's simply no comparison. For the ultimate in depth and dimension for your roof — and the most realistic wood-shake look that a shingle can provide — you need search no further.

Glenwood™ Shingles. A bold, beautiful departure from the rest.

The Triple-Layer Design Of A Glenwood™ Shingle

Note: It is difficult to reproduce the color clarity and actual color blends of these products. Before selecting your color, please ask to see several full-size shingles.