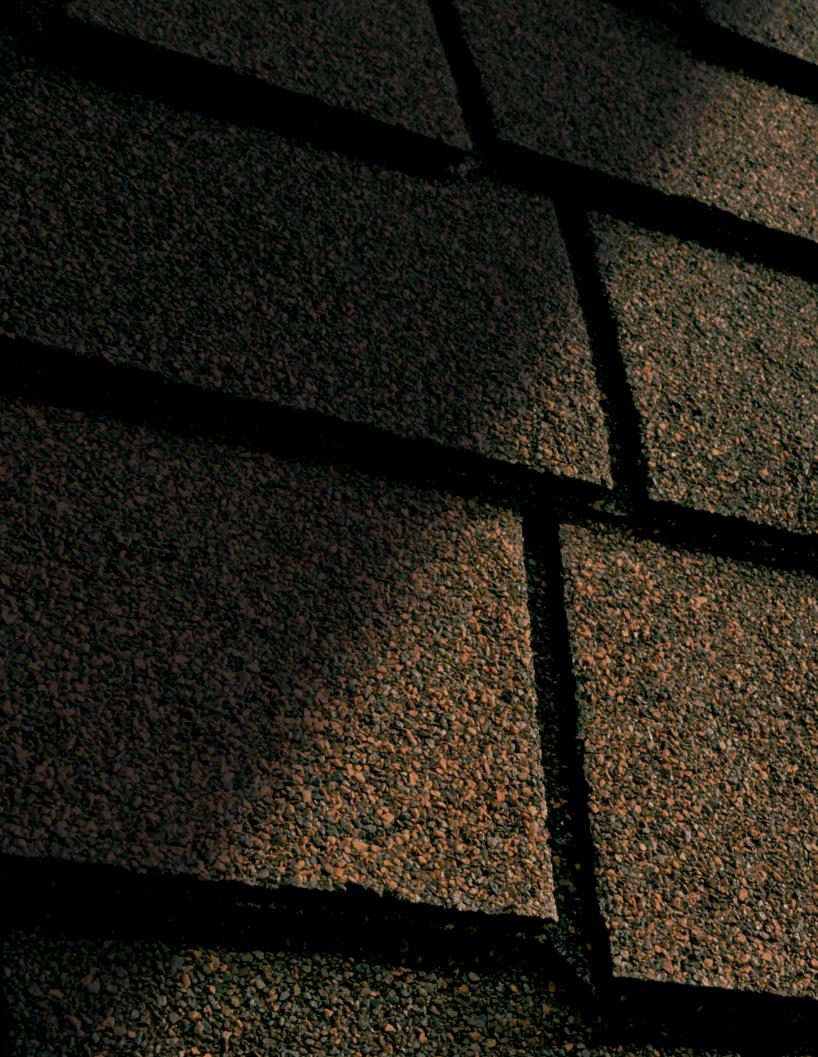

We're proud to say that no other triple-layer asphalt shingle matches the thickness of our premium Glenwood™ Shingles. You can see the difference for yourself; there's simply no comparison. For the ultimate in depth and dimension for your roof — and the most realistic wood-shake look that a shingle can provide — you need search no further.

Glenwood™ Shingles. A bold, beautiful departure from the rest.

The Triple-Layer Design Of A Glenwood™ Shingle

Note: It is difficult to reproduce the color clarity and actual color blends of these products. Before selecting your color, please ask to see several full-size shingles.