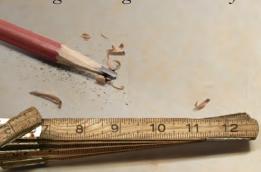

## You will believe your eyes.

When it came to creating the industry's most authentic wood shake-look shingle, we knew we had to deliver nothing less than all the remarkable, natural beauty of genuine hand-split wood shakes. But we didn't stop there. Not only did we ensure that this innovative shingle would provide all the top performance you'd expect — we also enhanced its dimensionality.

We're proud to say that no other triple-layer asphalt shingle matches the thickness of our premium Glenwood™ Shingles. You can see the difference for yourself; there's simply no comparison. For the ultimate in depth and dimension for your roof — and the most realistic wood-shake look that a shingle can provide — you need search no further.