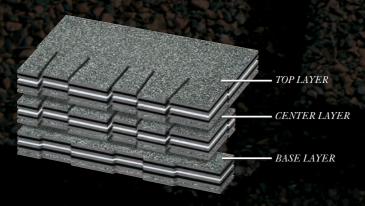

We're proud to say that no other triple-layer asphalt shingle matches the thickness of our premium Glenwood™ Shingles. You can see the difference for yourself; there's simply no comparison. For the ultimate in depth and dimension for your roof — and the most realistic wood-shake look that a shingle can provide — you need search no further.

Glenwood™ Shingles. A bold, beautiful departure from the rest.

The Triple-Layer Design Of A Glenwood™ Shingle

Note: It is difficult to reproduce the color clarity and actual color blends of these products. Before selecting your color, please ask to see several full-size shingles.