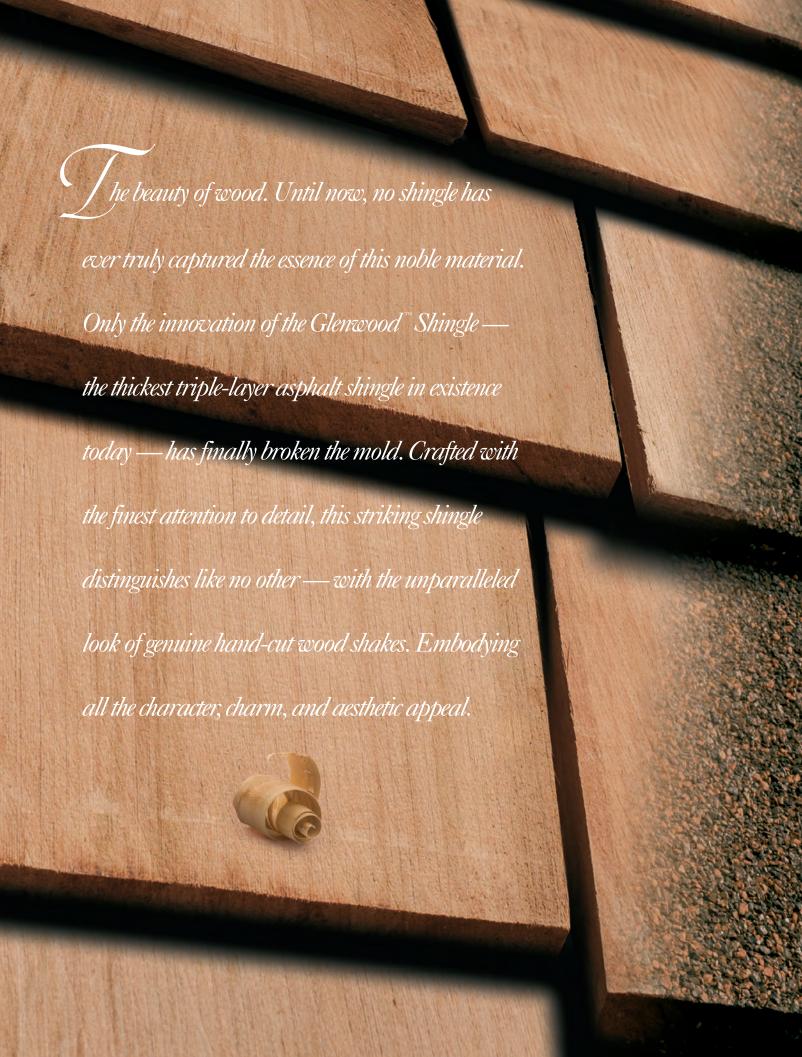

## You will believe your eyes.

When it came to creating the industry's most authentic wood shake-look shingle, we knew we had to deliver nothing less than all the remarkable, natural beauty of genuine hand-split wood shakes. But we didn't stop there. Not only did we ensure that this innovative shingle would provide all the top performance you'd expect — we also enhanced its dimensionality.

We're proud to say that no other triple-layer asphalt shingle matches the thickness of our premium Glenwood™ Shingles. You can see the difference for yourself; there's simply no comparison. For the ultimate in depth and dimension for your roof — and the most realistic wood-shake look that a shingle can provide — you need search no further.

Glenwood™ Shingles. A bold, beautiful departure from the rest.

The Triple-Layer Design Of A Glenwood™ Shingle

Note: It is difficult to reproduce the color clarity and actual color blends of these products. Before selecting your color, please ask to see several full-size shingles.