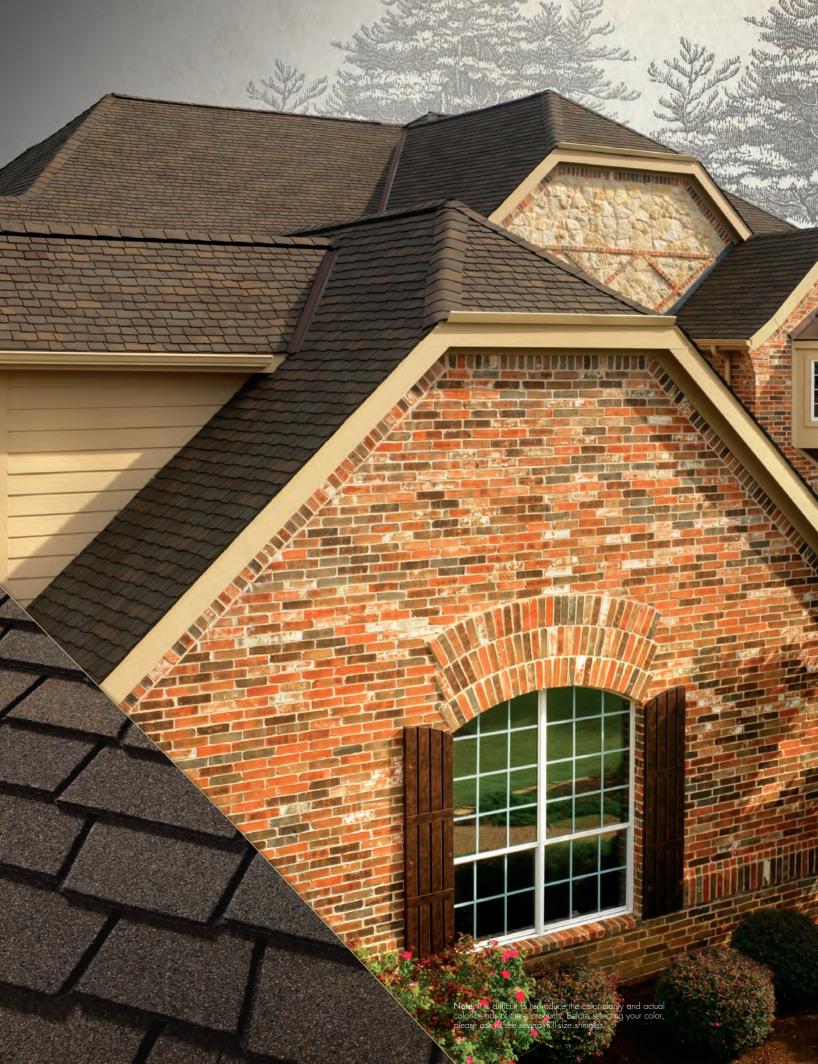

## GAF Glenwood™ Lifetime Designer Shingles Brochure

(RESGW100)

Updated: 1/16

Quality You Can Trust...From North America's Largest Roofing Manufacturer!™

The Most Authentic Wood Shake-Look Shingles You Can Buy

Note: Do not install Glenwood™ Shingles on roofs with slopes of 2:12. doing so will void the applicable warranty. Glenwood™ Shingles installed on roofs with slopes of 3:12 to 4:12 require special installation in order to qualify for warranty coverage. Please visit gaf.com.

Glenwood™ Shingles. A bold, beautiful departure from the rest.

The Triple-Layer Design Of A Glenwood™ Shingle

Note: It is difficult to reproduce the color clarity and actual color blends of these products. Before selecting your color, please ask to see several full-size shingles.