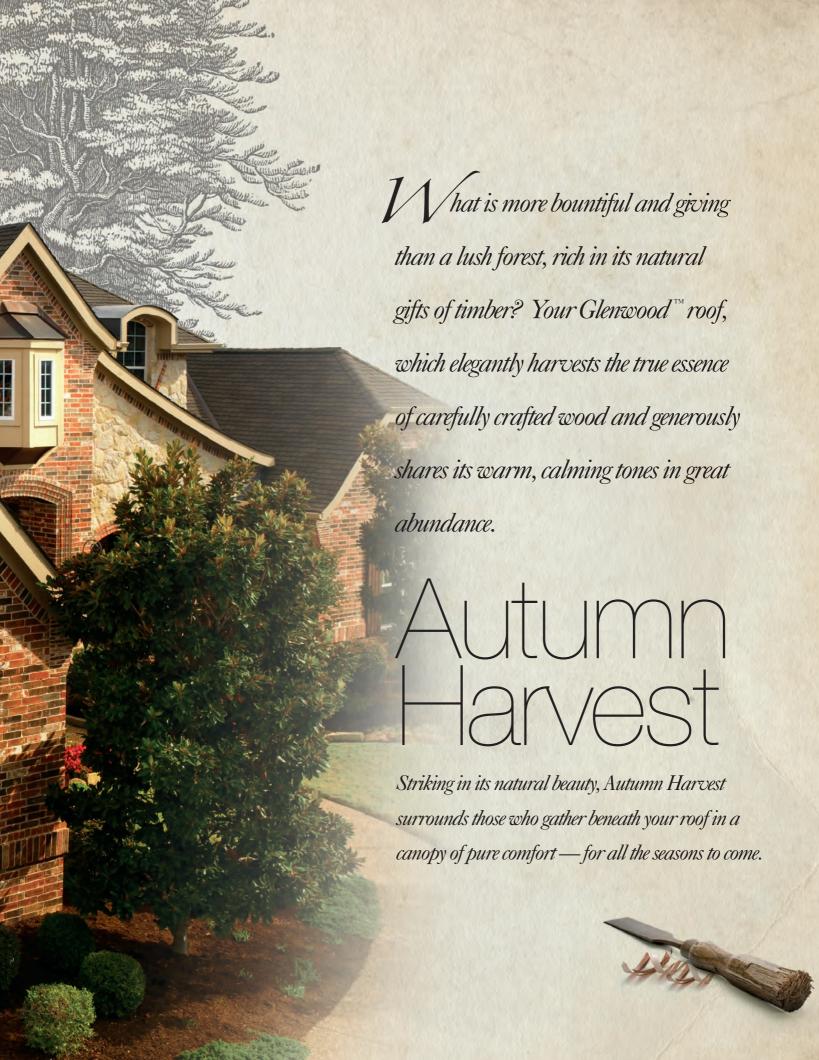

# Golden Prairie

The soft, warm glow of Golden Prairie comes from its delicate mixture of golds, beiges, and touches of rust, making this shingle a lustrous addition to your home.

hose who appreciate and revere wood

know that this material stands out from the

rest — particularly when it's crafted to express

a unique artistic vision. Just as it is with your

Glenwood™ roof, defining and distinguishing

to set you far apart from the crowd.